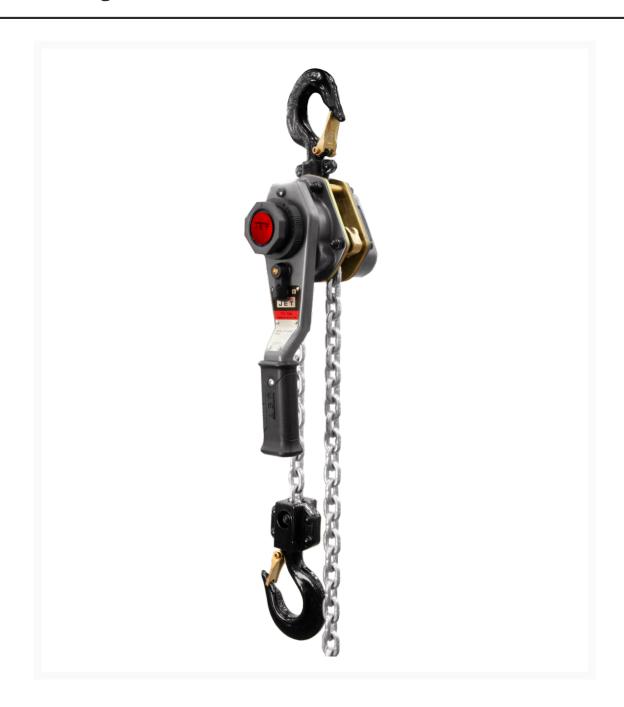

## JLH-150WO-5, 1-1/2 Ton, Lever Hoist with 5' Lift with Overload Protection

## **Short Description**

JLH-150WO-5, 1-1/2 Ton, Lever Hoist with 5' Lift with Overload Protection