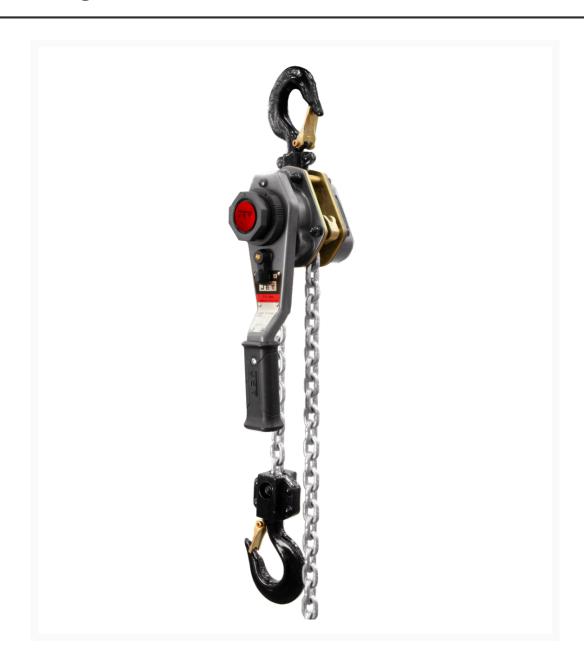

## JLH-150WO-15, 1-1/2 Ton, Lever Hoist with 15' Lift with Overload Protection

## **Short Description**

JLH-150WO-15, 1-1/2 Ton, Lever Hoist with 15' Lift with Overload Protection