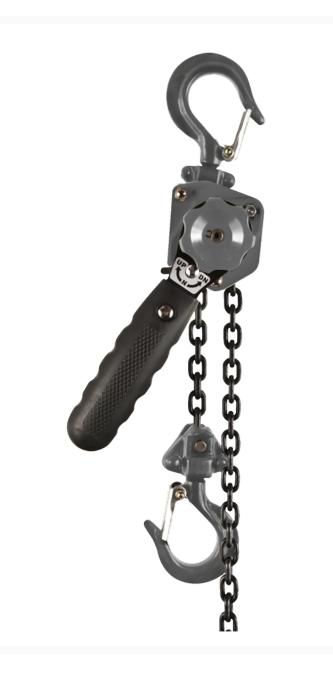

## **Short Description**

JET JLP-A Series 1/4-Ton Mini-Puller, 15' Lift (287102)

## **Additional Information**

| Stock Number                                                                     | JT9-287102                    |
|----------------------------------------------------------------------------------|-------------------------------|
| Headroom (in.)                                                                   | 8-1/4                         |
| Capacity (Lbs.)                                                                  | 500                           |
| Lift (Ft.)                                                                       | 15                            |
| Load Capacity (Tons)                                                             | 1/4                           |
| Load Chain Dimensions dia/mm)                                                    | 4 x 12                        |
| Model Number                                                                     | JLP-025A-15                   |
| Prop 65                                                                          | Cancer and Reproductive Harm  |
|                                                                                  |                               |
| Warranty                                                                         | Lifetime                      |
| ·                                                                                | ·                             |
| Warranty                                                                         | Lifetime                      |
| Warranty<br>Weight (Lbs.)                                                        | Lifetime<br>7                 |
| Warranty<br>Weight (Lbs.)<br>Lever Length (in.)                                  | Lifetime<br>7<br>6            |
| Warranty<br>Weight (Lbs.)<br>Lever Length (in.)<br>Lbs. of Pull to Lift Capacity | Lifetime<br>7<br>6<br>60.0000 |