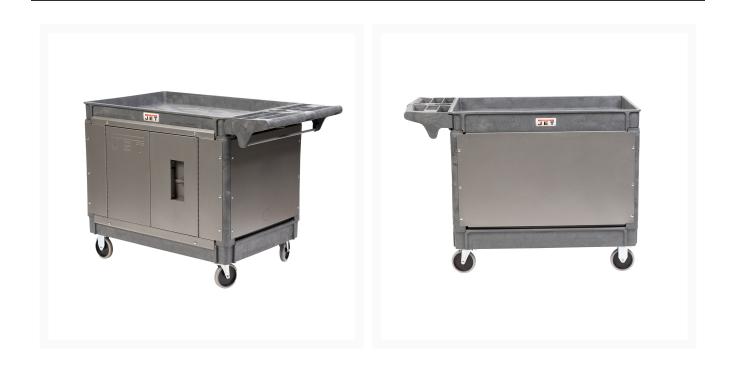

## **Short Description**

JET® Resin Cart 140019 w/ LOAD-N-LOCK Security System Kit