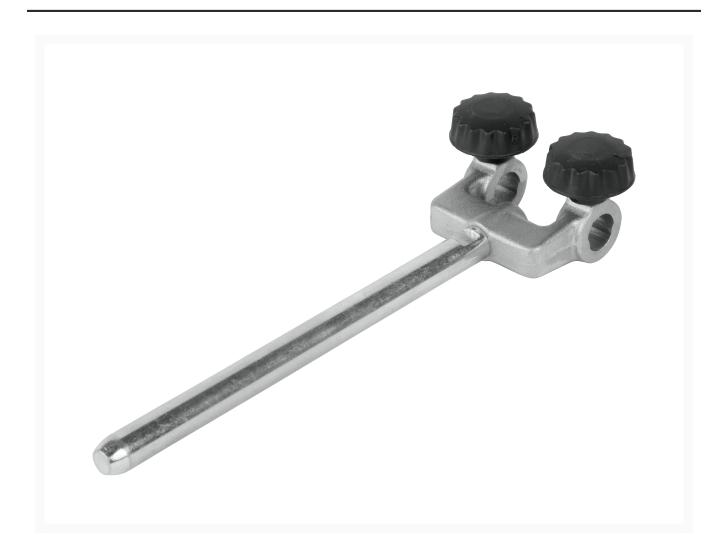

## Side Wheel Grinding Jig (for JWS-10 Wet Sharpener)

## **Additional Information**

| Stock Number | JT9-727012-1                                                                                                                                                                                              |
|--------------|-----------------------------------------------------------------------------------------------------------------------------------------------------------------------------------------------------------|
| Bullets      | Jet Side Wheel Grinding Jig supports tools when using the side of the grinding wheel., Use the side wheel grinding jig to sharpen card scrappers and other tools on the side of the stone grinding wheel. |
| Model Number | JWS-10                                                                                                                                                                                                    |
| Prop 65      | Cancer and Reproductive Harm                                                                                                                                                                              |