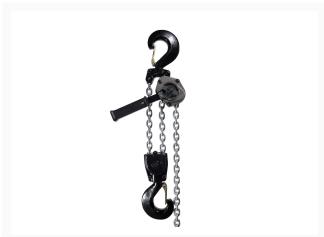

## JLA Series 3 Ton Lever Hoist, 10' Lift & Shipyard Hooks

## **Short Description**

JLA-300-10SH, JLA Series 3 Ton Lever Hoist, 10' Lift & Shipyard Hooks