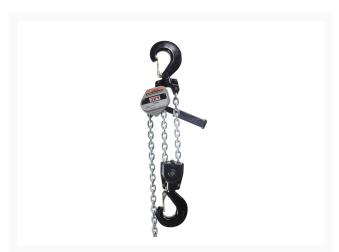

## JLA Series 3 Ton Lever Hoist, 10' Lift & Shipyard Hooks

## **Short Description**

JLA-300-10SH, JLA Series 3 Ton Lever Hoist, 10' Lift & Shipyard Hooks