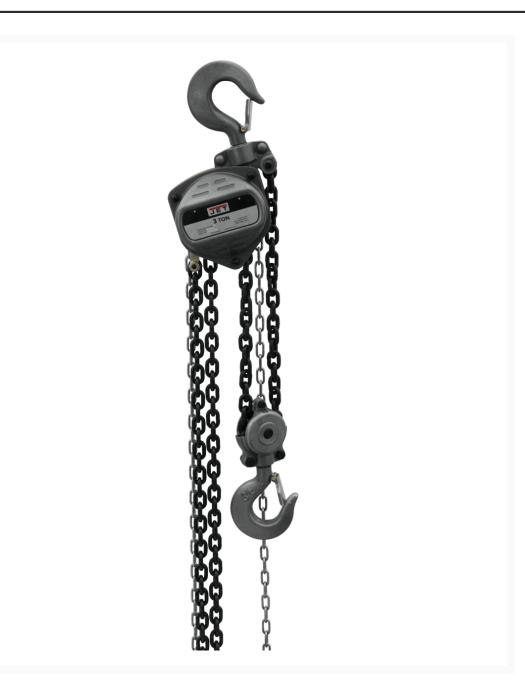

## 3-Ton Hand Chain Hoist with 15' Lift | S90-300-15

**Product Images** 

## **Short Description**

S90-300-15, 3-Ton Hand Chain Hoist With 15' Lift

## **Additional Information**

| Stock Number                  | JT9-101941                   |
|-------------------------------|------------------------------|
| Hand Chain To Lift Load 1 ft. | 115                          |
| Capacity (Lbs.)               | 6600                         |
| Lift (Ft.)                    | 15                           |
| Load Capacity (Tons)          | 3                            |
| Load Chain Dimensions dia/mm) | 8 X 24                       |
| Model Number                  | S90-300-15                   |
| Prop 65                       | Cancer and Reproductive Harm |
| Warranty                      | Lifetime                     |
| Weight (Lbs.)                 | 90                           |
| Lbs. of Pull to Lift Capacity | 87.0000                      |
| Gross Weight                  | 72.0                         |
| Headroom (In.)                | 20-1/2                       |
|                               |                              |