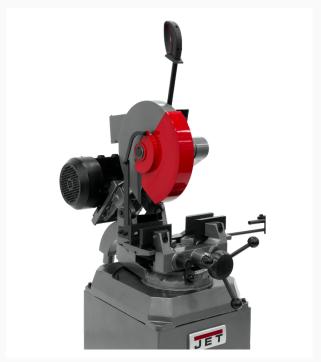

## Abrasive Cut-Off Saw 3PH 460V | AB-14

## **Short Description**

AB-14 ABRASIVE SAW 3PH 460VV