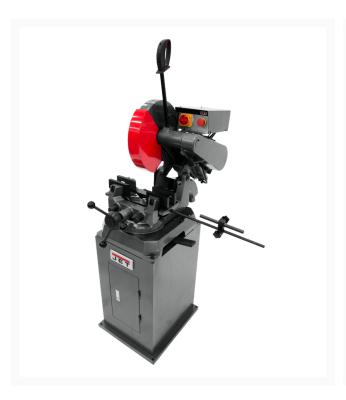

## Abrasive Cut-Off Saw 3PH 460V | AB-14

## **Short Description**

AB-14 ABRASIVE SAW 3PH 460VV