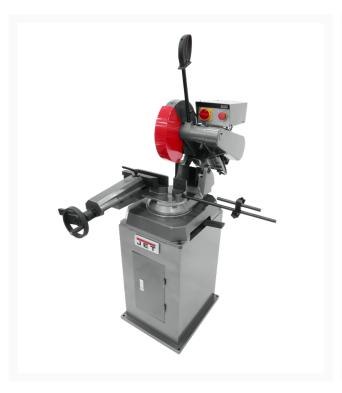

## Abrasive Cut-off Saw 3PH 230/460V | AB-12

## **Short Description**

AB-12 ABRASIVE SAW 3PH 230V