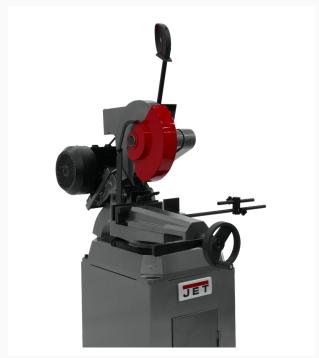

## Abrasive Cut-off Saw 3PH 230/460V | AB-12

## **Short Description**

AB-12 ABRASIVE SAW 3PH 230V