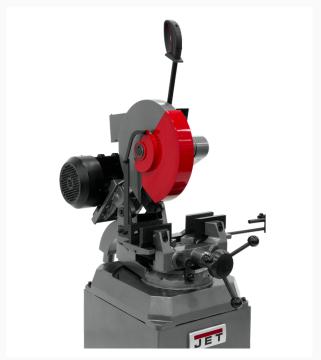

## Abrasive Cut-Off Saw 3PH 230V | AB-14

## **Short Description**

AB-14 ABRASIVE SAW 3PH 230VV

## **Additional Information**

| Stock Number                         | JT9-414245                   |
|--------------------------------------|------------------------------|
| Gross Weight (Lbs)                   | 563                          |
| Maximum Vise Opening (In.)           | 5.7                          |
| Model Number                         | AB-14                        |
| Motor (HP)                           | 5HP, 230/460V, 3Ph           |
| Net Weight (Lbs.)                    | 396                          |
| Overall Dimensions (L x W x H) (In.) | 43.3 x 20.9 x 71.3           |
| Prop 65                              | Cancer and Reproductive Harm |
| Solid Rectangle at 45 Degrees (In.)  | 3.5 x 3.9                    |
| Solid Rectangle at 90 Degrees (In.)  | 3.1 x 4.7                    |
| Solid Round at 45 Degrees (In.)      | 4.1                          |
| Solid Round at 90 Degrees (In.)      | 4.7                          |
| Solid Square at 45 Degrees (In.)     | 3.5 x 3.5                    |
| Solid Square at 90 Degrees (In.)     | 4.1 x 4.1                    |
| Style (Type)                         | Abrasive Saw                 |
| Warranty                             | 2 Year                       |
| Gross Weight                         | 563.0                        |