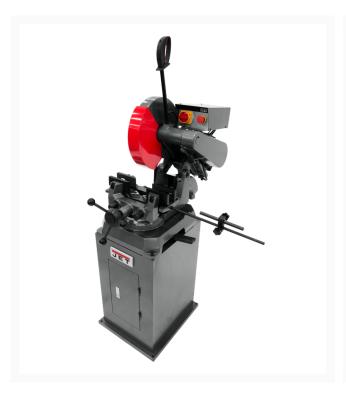

## Abrasive Cut-Off Saw 3PH 230V | AB-14

## **Short Description**

AB-14 ABRASIVE SAW 3PH 230VV

## **Additional Information**

| Stock Number                         | JT9-414245                   |
|--------------------------------------|------------------------------|
| Gross Weight (Lbs)                   | 563                          |
| Maximum Vise Opening (In.)           | 5.7                          |
| Model Number                         | AB-14                        |
| Motor (HP)                           | 5HP, 230/460V, 3Ph           |
| Net Weight (Lbs.)                    | 396                          |
| Overall Dimensions (L x W x H) (In.) | 43.3 x 20.9 x 71.3           |
| Prop 65                              | Cancer and Reproductive Harm |
| Solid Rectangle at 45 Degrees (In.)  | 3.5 x 3.9                    |
| Solid Rectangle at 90 Degrees (In.)  | 3.1 x 4.7                    |
| Solid Round at 45 Degrees (In.)      | 4.1                          |
| Solid Round at 90 Degrees (In.)      | 4.7                          |
| Solid Square at 45 Degrees (In.)     | 3.5 x 3.5                    |
| Solid Square at 90 Degrees (In.)     | 4.1 x 4.1                    |
| Style (Type)                         | Abrasive Saw                 |
| Warranty                             | 2 Year                       |
| Gross Weight                         | 563.0                        |