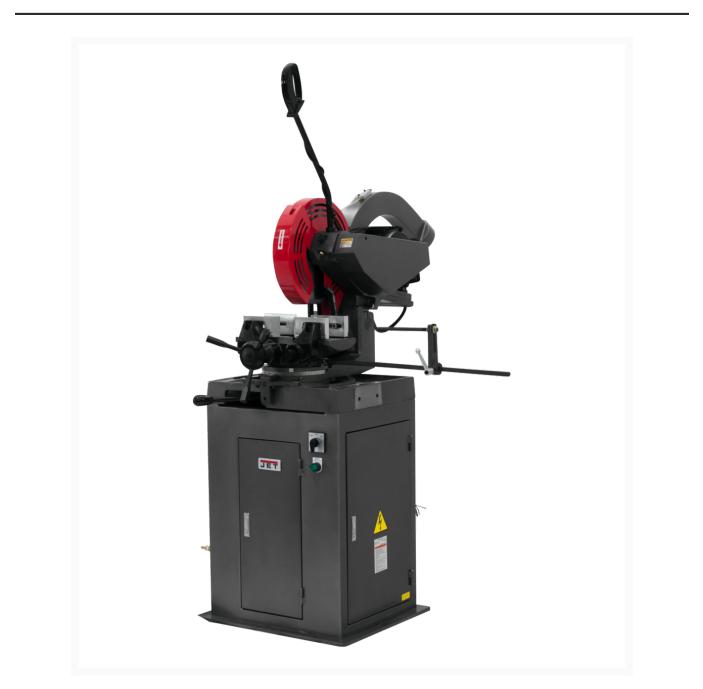

## J-CK350-2K, 350mm Non-Ferrous High Speed Manual Cold Saw

**Product Images** 

## **Short Description**

J-CK350-2K, 350mm Non-Ferrous High Speed Manual Cold Saw 230V

## **Additional Information**

| Stock Number                         | JT9-414203K                  |
|--------------------------------------|------------------------------|
| Maximum Vise Opening (In.)           | 6                            |
| Model Number                         | J-CK350-2K                   |
| Motor (HP)                           | 2 HP, 220V, 3Ph              |
| Prop 65                              | Cancer and Reproductive Harm |
| Solid Round at 45 Degrees (In.)      | 1-11/16                      |
| Solid Round at 90 Degrees (In.)      | 2                            |
| Solid Square at 45 Degrees (In.)     | 1-11/16 x 1-11/16            |
| Solid Square at 90 Degrees (In.)     | 2 x 2                        |
| Style (Type)                         | Non-Ferrous                  |
| Tubing Rectangle at 45 Degrees (In.) | 3-19/64 x 3                  |
| Tubing Round at 45 Degrees (In.)     | 3-1/2                        |
| Tubing Round at 90 Degrees (In.)     | 4-1/2                        |
| Warranty                             | 2 Year                       |
| Weight (Lbs.)                        | 683                          |
| Gross Weight                         | 725.0                        |