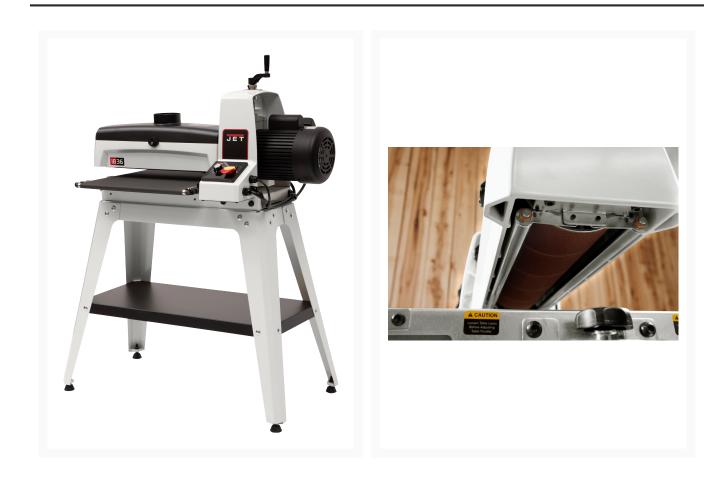

## JWDS-1836 Drum Sander with Stand

## **Product Images**



## **Additional Information**

| Stock Number                                                                                             | JT9-723530K                                  |
|----------------------------------------------------------------------------------------------------------|----------------------------------------------|
| Drum Bearing Diameter (In.)                                                                              | 1                                            |
| Drum Diameter (In.)                                                                                      | 5                                            |
| Dust Collection Minimum CFM Required (CFM)                                                               | 500