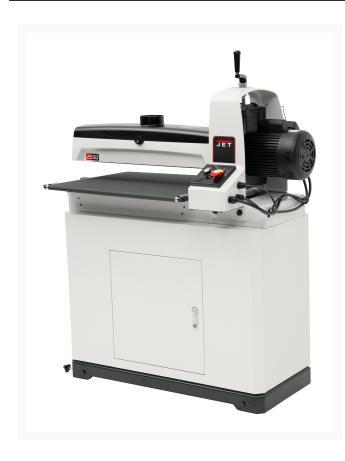

## JWDS-2550, 25-Inch Drum Sander with Closed Stand, 10 FPM, 1Ph 115V

## **Additional Information**

| Stock Number                     | JT9-723544CSK                |
|----------------------------------|------------------------------|
| Drum Diameter (In.)              | 5                            |
| Drum Length (In.)                | 25                           |
| Dust Port Outside Diameter (In.) | 4                            |
| Maximum Board Thickness (In.)    | 4                            |
| Minimum Board Length (In.)       | 2-3/8                        |
| Minimum Board Thickness (In.)    | 1/32                         |
| Model Number                     | JWDS-2550                    |
| Motor Amps                       | 15                           |
| Motor Power (HP)                 | 1-3/4                        |
| Prop 65                          | Cancer and Reproductive Harm |
| Style (Type)                     | Floor standing Model         |
| Warranty                         | 5 Year                       |
| Gross Weight                     | 302.0                        |
|                                  |                              |