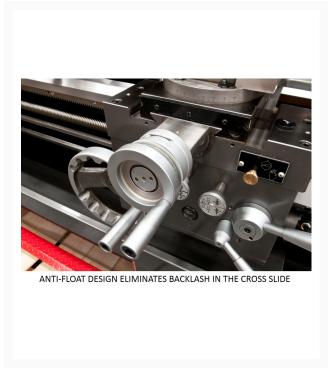

## **E-1236VS With Collet Closer**

## **Product Images**





## **Short Description**

E-1236VS With Collet Closer

## **Additional Information**

| Stock Number                                   | JT9-892301                   |
|------------------------------------------------|------------------------------|
| Compound Slide Travel (In.)                    | 3-1/2                        |
| Drive                                          | EVS                          |
| Length of Gap (In.)                            | 9-1/2                        |
| Max Tool Size (In.)                            | 1/2 x 1/2                    |
| Model Number                                   | E-1236VS                     |
| Motor (HP)                                     | 2HP, 230V,3ph                |
| Number of Inch Threads                         | 34.00