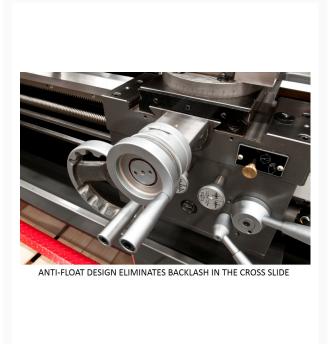

## E-1236VS With ACU-RITE 303 CSS DRO With Taper Attachment

## **Product Images**





## **Short Description**

E-1236VS With ACU-RITE 303 CSS DRO With Taper Attachment

## **Additional Information**

| Stock Number                                   | JT9-892316                   |
|------------------------------------------------|------------------------------|
| Compound Slide Travel (In.)                    | 3-1/2                        |
| Drive                                          | EVS                          |
| Length of Gap (In.)                            | 9-1/2                        |
| Max Tool Size (In.)                            | 1/2 x 1/2                    |
| Model Number                                   | E-1236VS                     |
| Motor (HP)                                     | 2HP, 230V,3ph                |
| Number of Inch Threads