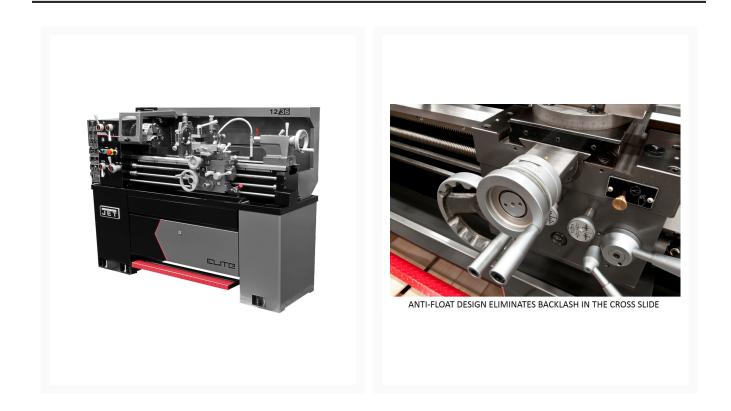

## E-1236VS With ACU-RITE 303 CSS DRO With Collet Closer

## **Product Images**



## **Short Description**

E-1236VS With ACU-RITE 303 CSS DRO With Collet Closer

## **Additional Information**

| Stock Number                                   | JT9-892317                   |
|------------------------------------------------|------------------------------|
| Compound Slide Travel (In.)                    | 3-1/2                        |
| Drive                                          | EVS                          |
| Length of Gap (In.)                            | 9-1/2                        |
| Max Tool Size (In.)                            | 1/2 x 1/2                    |
| Model Number                                   | E-1236VS                     |
| Motor (HP)                                     | 2HP, 230V,3ph                |
| Number of Inch Threads