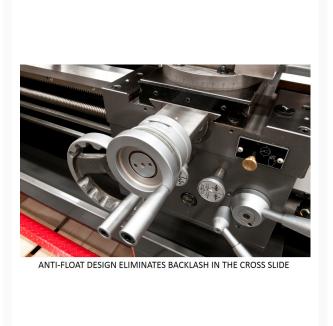

## E-1236VS With ACU-RITE 303 CSS DRO With Taper Attachment and Collet Closer

## **Product Images**





## **Short Description**

E-1236VS With ACU-RITE 303 CSS DRO With Taper Attachment and Collet Closer

## **Additional Information**

| Stock Number                                   | JT9-892318                   |
|------------------------------------------------|------------------------------|
| Compound Slide Travel (In.)                    | 3-1/2                        |
| Drive                                          | EVS                          |
| Length of Gap (In.)                            | 9-1/2                        |
| Max Tool Size (In.)                            | 1/2 x 1/2                    |
| Model Number                                   | E-1236VS                     |
| Motor (HP)                                     | 2HP, 230V,3ph                |
| Number