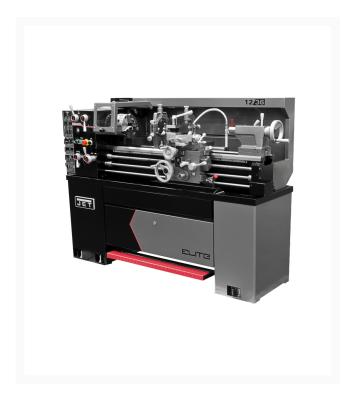

## E-1236VS With ACU-RITE 303 CSS DRO With Taper Attachment and Collet Closer

## **Short Description**

E-1236VS With ACU-RITE 303 CSS DRO With Taper Attachment and Collet Closer