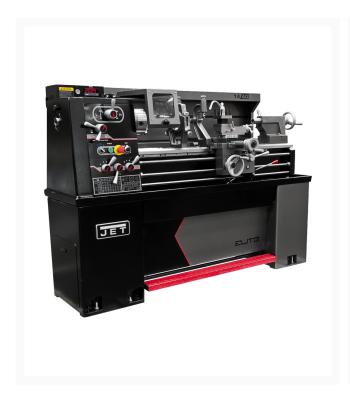

## E-1340VS With ACU-RITE 303 CSS DRO With Taper Attachment

## **Short Description**

E-1340VS With ACU-RITE 303 CSS DRO With Taper Attachment