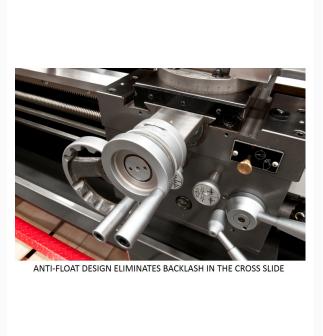

## E-1340VS With ACU-RITE 303 CSS DRO With Taper Attachment

## **Product Images**





## **Short Description**

E-1340VS With ACU-RITE 303 CSS DRO With Taper Attachment

## **Additional Information**

| Stock Number                                   | JT9-892416                   |
|------------------------------------------------|------------------------------|
| Amperage Draw @ 230V 3Ph                       | 19                           |
| Compound Slide Travel (In.)                    | 3-1/2                        |
| Drive                                          | EVS                          |
| Length of Gap (In.)                            | 9                            |
| Max Tool Size (In.)                            | 5/8 x 5/8                    |
| Model Number                                   | E-1340VS                     |
| Motor (HP)