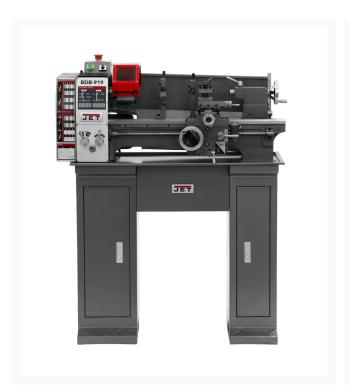

## BDB-919 Belt Drive Bench lathe with stand

## **Short Description**

BDB-919 Belt Drive Bench lathe with stand