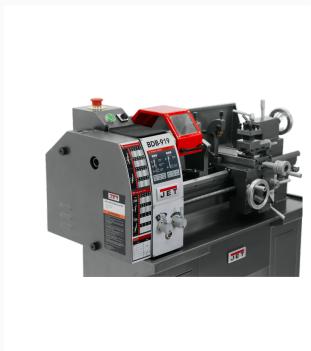

## BDB-919 Belt Drive Bench lathe with stand

## **Short Description**

BDB-919 Belt Drive Bench lathe with stand