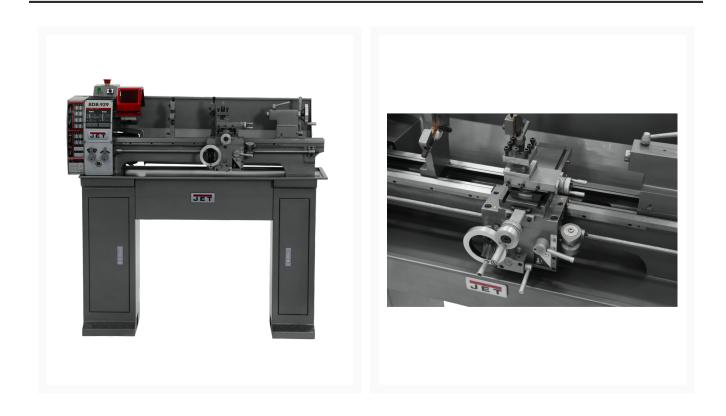

## BDB-929 Belt Drive Bench lathe with stand

## **Product Images**



## **Short Description**

BDB-929 Belt Drive Bench lathe with stand

## **Additional Information**

| Stock Number                                   | JT9-321372K                  |
|------------------------------------------------|------------------------------|
|                                                | 26.5                         |
| Carriage Travel (In.)                          |                              |
| Compound Slide Travel (In.)                    | 1-7/8                        |
| Max Tool Size (In.)                            | 1/2                          |
| Model Number                                   | BDB-929                      |
| Motor (HP)                                     | 3/4 HP, 115V, 1PH            |
| Number of Inch Threads