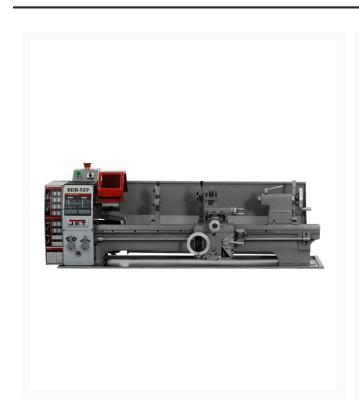

## **BDB-929 Belt Drive Bench lathe**

## **Short Description**

BDB-929 Belt Drive Bench lathe