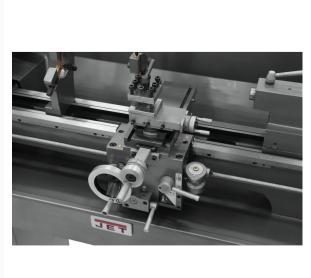

## **BDB-929 Belt Drive Bench lathe**

## **Short Description**

BDB-929 Belt Drive Bench lathe