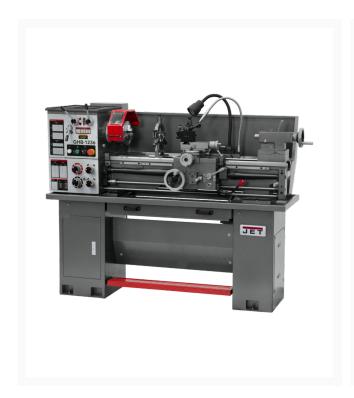

## GHB-1236 Geared Head Bench Lathe with Taper Attachment in Jet Metalworking, Turning, Lathes

## **Short Description**

GHB-1236 Geared Head Bench Lathe with Taper Attachment in Jet Metalworking, Turning, Lathes