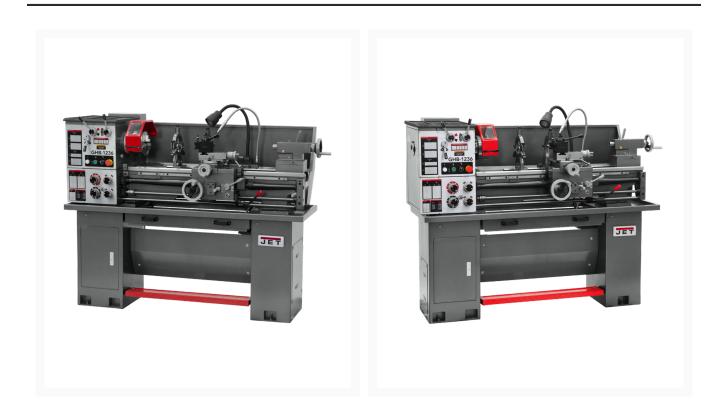

## **Product Images**

## **Short Description**

GHB-1236 Geared Head Bench Lathe with ACU\_RITE 203 DRO & Taper Attachment in Jet Metalworking, Turning, Lathes