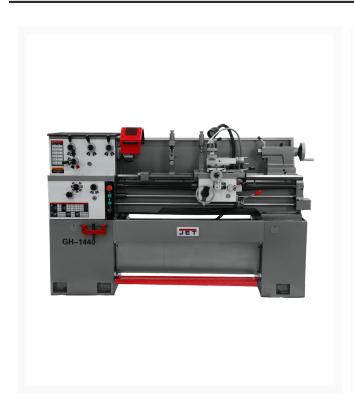

## **GH-1440-1 Lathe with Taper Attachment**

## **Short Description**

GH-1440-1 Lathe with Taper Attachment