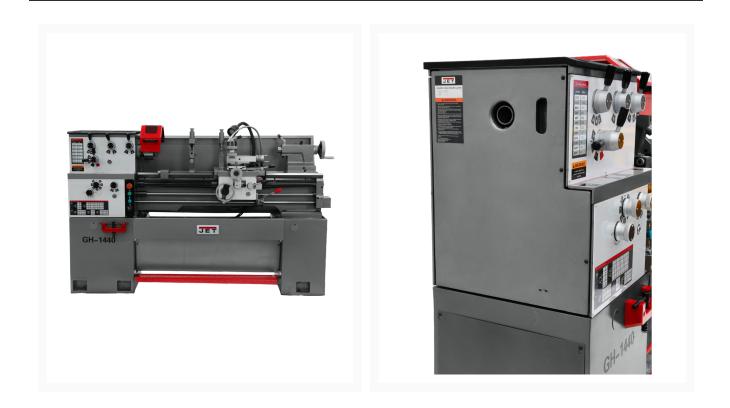

## GH-1440-3 Lathe with Taper Attachment

## **Short Description**

GH-1440-3 Lathe with Taper Attachment and Collet Closer