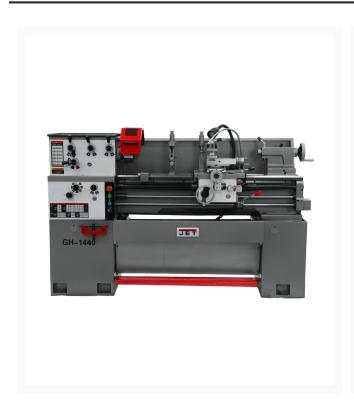

## GH-1440-3 with DP700 DRO

## **Product Images**





## **Short Description**

GH-1440-3 with DP700 DRO

## **Additional Information**

| Stock Number                                   | JT9-323411                   |
|------------------------------------------------|------------------------------|
| Carriage Travel (In.)                          | 37-1/2                       |
| Compound Slide Travel (In.)                    | 3-1/2                        |
| Length of Gap (In.)                            | 9-3/8                        |
| Max Tool Size (In.)                            | 5/8 x 5/8                    |
| Model Number                                   | GH-1440-3                    |
| Motor (HP)                                     | 3HP, 230/460V, 3PH           |
| Number of Inch Threads                         | 40.000