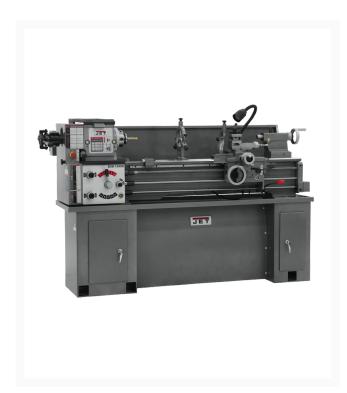

## **BDB-1340A With Collet Closer**

## **Short Description**

BDB-1340A With Collet Closer