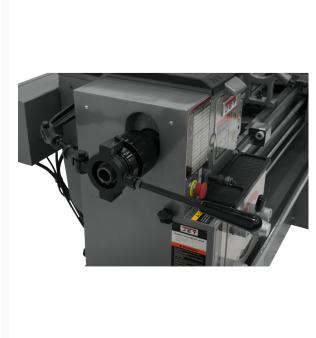

## **BDB-1340A With Collet Closer**

## **Short Description**

BDB-1340A With Collet Closer