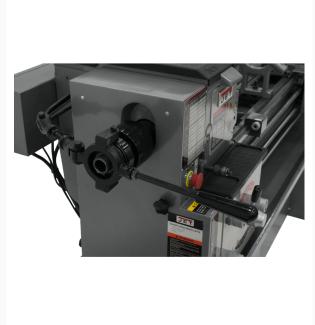

## BDB-1340A, With Taper Attachment and Collet Closer

## **Short Description**

BDB-1340A, With Taper Attachment and Collet Closer