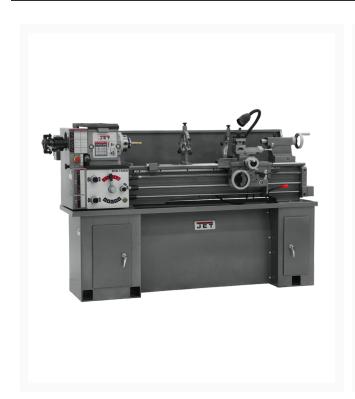

## BDB-1340A, With Taper Attachment and Collet Closer

## **Short Description**

BDB-1340A, With Taper Attachment and Collet Closer