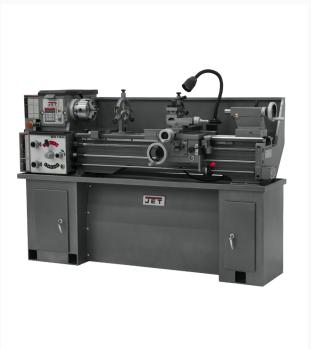

## **BDB-1340A With Taper Attachment**

## **Product Images**





## **Short Description**

BDB-1340A With Taper Attachment

## **Additional Information**

| Stock Number                                   | JT9-321120                   |
|------------------------------------------------|------------------------------|
| Carriage Travel (In.)                          | 35                           |
| Compound Slide Travel (In.)                    | 2-11/16                      |
| Drive                                          | Belt                         |
| Length of Gap (In.)                            | 8                            |
| Max Tool Size (In.)                            | 5/8 x 5/8                    |
| Model Number                                   | BDB-1340A                    |
| Motor (HP)                                     | 2