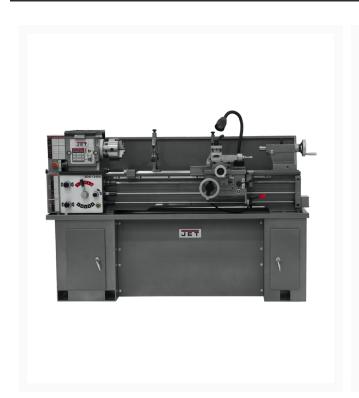

## **BDB-1340A With Taper Attachment**

## **Product Images**





## **Short Description**

BDB-1340A With Taper Attachment

## **Additional Information**

| Stock Number                                   | JT9-321120                   |
|------------------------------------------------|------------------------------|
| Carriage Travel (In.)                          | 35                           |
| Compound Slide Travel (In.)                    | 2-11/16                      |
| Drive                                          | Belt                         |
| Length of Gap (In.)                            | 8                            |
| Max Tool Size (In.)                            | 5/8 x 5/8                    |
| Model Number                                   | BDB-1340A                    |
| Motor (HP)                                     |