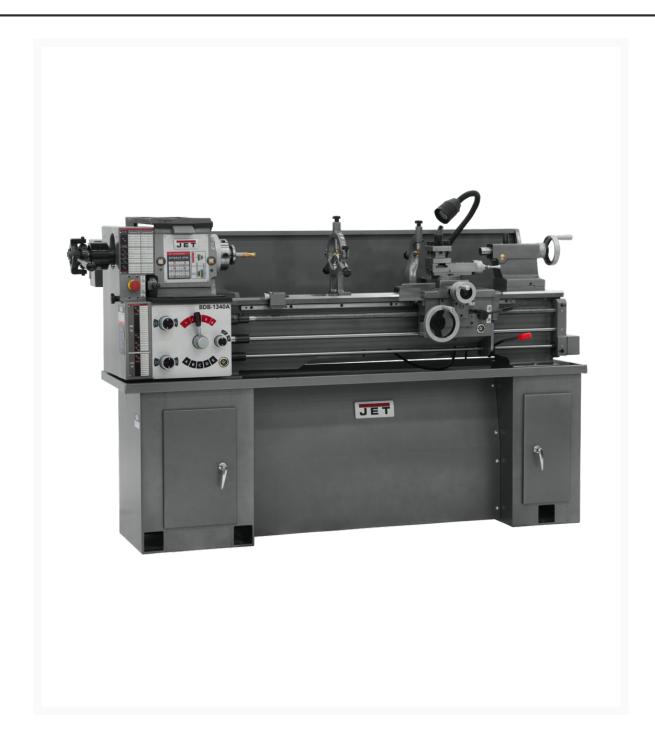

## **BDB-1340A With ACU-RITE 203 DRO**

## **Short Description**

BDB-1340A With ACU-RITE 203 DRO