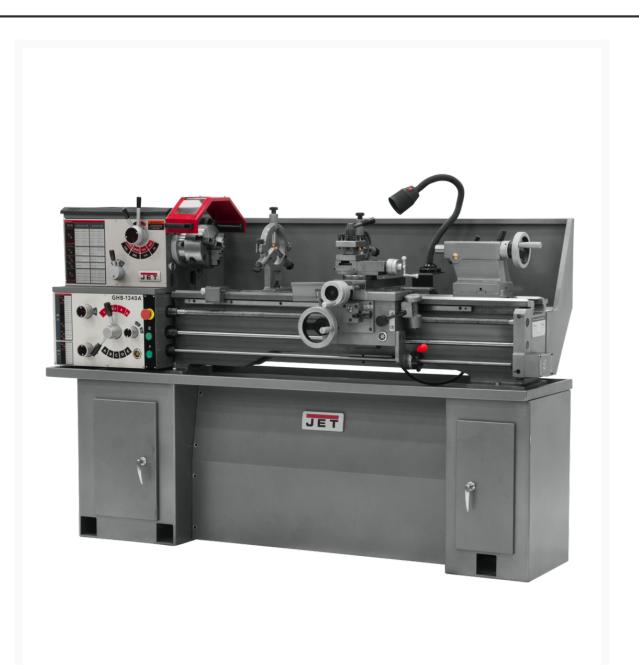

## **GHB-1340A With Collet Closer**

## **Product Images**

GHB-1340A With Collet Closer