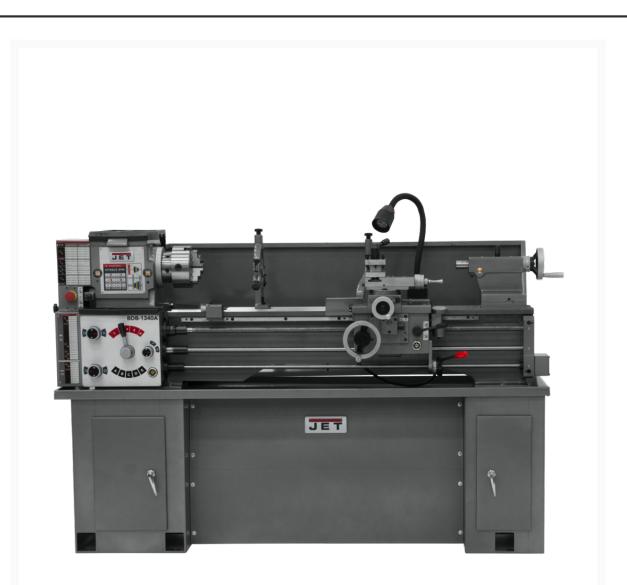

## **BDB-1340A With Newall DP700 DRO**

## **Short Description**

BDB-1340A With Newall DP700 DRO