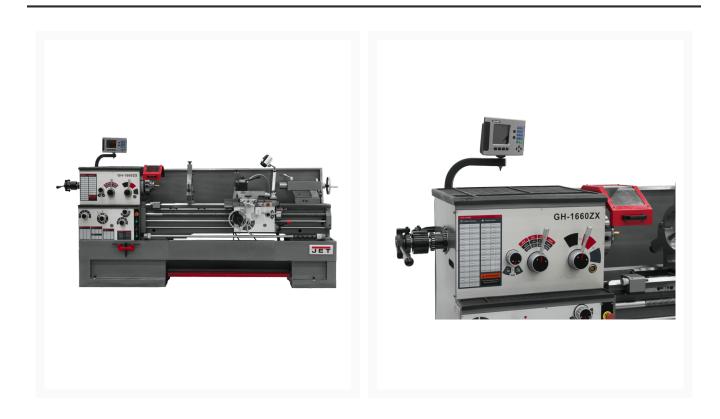

## GH-1660ZX With ACU-RITE 303 DRO With Taper Attachment and Collet Closer

## **Short Description**

GH-1660ZX With ACU-RITE 303 DRO With Taper Attachment and Collet Closer