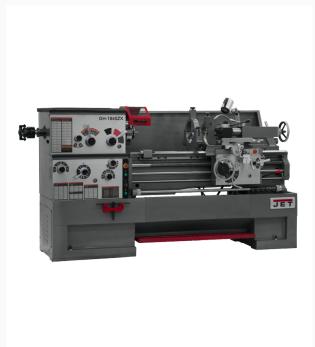

## **GH-1640ZX With Collet Closer**

## **Product Images**





## **Short Description**

GH-1640ZX With Collet Closer

## **Additional Information**

| Stock Number                                   | JT9-321439                   |
|------------------------------------------------|------------------------------|
| Carriage Travel (In.)                          | 35                           |
| Compound Slide Travel (In.)                    | 5-1/8                        |
| Cross Slide Travel (In.)                       | 9                            |
| Drive                                          | Geared Head                  |
| Length of Gap (In.)                            | 12-1/4                       |
| Max Tool Size (In.)                            | 1 x 1                        |
| Model Number                                   | GH-1