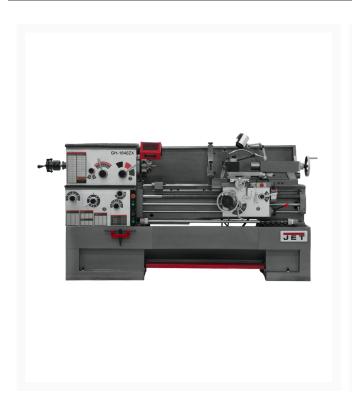

## **GH-1640ZX With Collet Closer**

## **Product Images**





## **Short Description**

GH-1640ZX With Collet Closer

## **Additional Information**

| Stock Number                                   | JT9-321439                   |
|------------------------------------------------|------------------------------|
| Carriage Travel (In.)                          | 35                           |
| Compound Slide Travel (In.)                    | 5-1/8                        |
| Cross Slide Travel (In.)                       | 9                            |
| Drive                                          | Geared Head                  |
| Length of Gap (In.)                            | 12-1/4                       |
| Max Tool Size (In.)                            | 1 x 1                        |
| Model Number                                   | GH