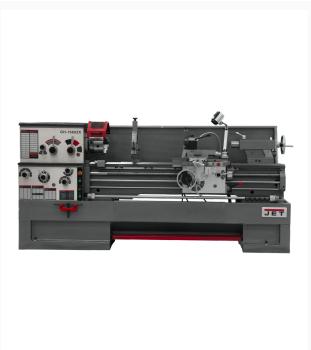

## **GH-1660ZX With Taper Attachment**

## **Product Images**

## **Short Description**

GH-1660ZX With Taper Attachment