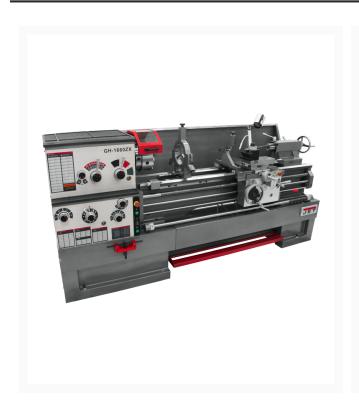

## **GH-1660ZX With Taper Attachment**

## **Product Images**

## **Short Description**

GH-1660ZX With Taper Attachment