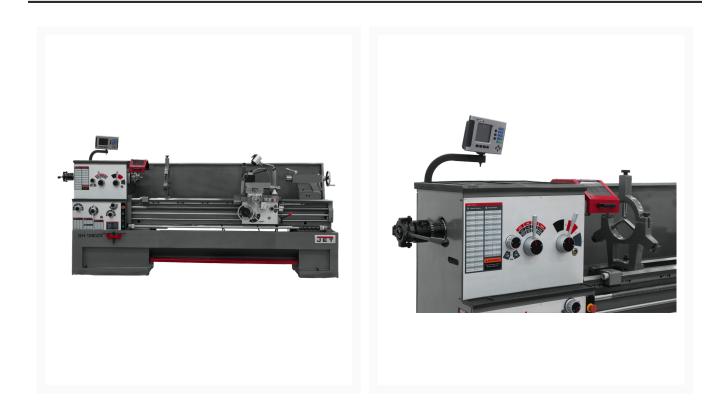

## GH-1880ZX With ACU-RITE 203 DRO With Collet Closer

## **Short Description**

GH-1880ZX With ACU-RITE 203 DRO With Collet Closer