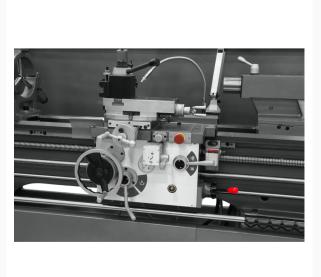

## **GH-1660ZX With Taper Attachment** and Collet Closer

## **Short Description**

GH-1660ZX With Taper Attachment and Collet Closer