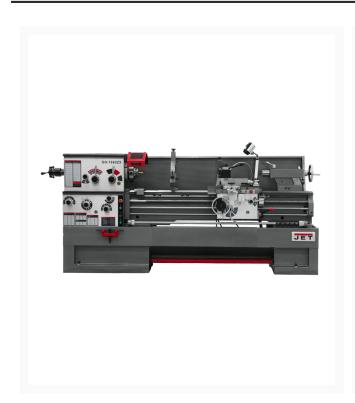

## **GH-1660ZX With Taper Attachment** and Collet Closer

## **Short Description**

GH-1660ZX With Taper Attachment and Collet Closer