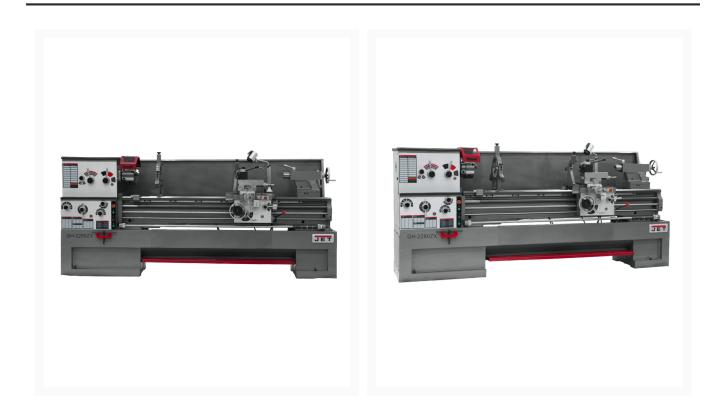

## **GH-2280ZX With Taper Attachment**

## **Product Images**

## **Short Description**

GH-2280ZX With Taper Attachment