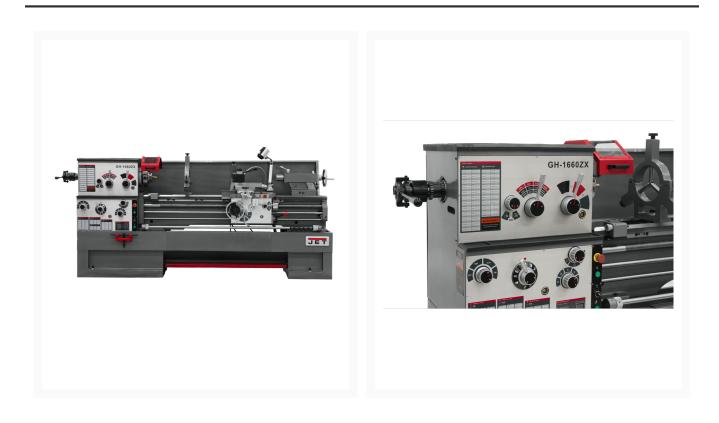

## **Short Description**

GH-1660ZX With Collet Closer

## **Additional Information**

| Stock Number                                   | JT9-321573                   |
|------------------------------------------------|------------------------------|
| Carriage Travel (In.)                          | 55-9/16                      |
| Compound Slide Travel (In.)                    | 5-1/8                        |
| Cross Slide Travel (In.)                       | 9                            |
| Drive                                          | Geared Head                  |
| Length of Gap (In.)                            | 12                           |
| Max Tool Size (In.)                            | 1 x 1                        |
| Model Number                                   | GH-1660ZX                    |
| Motor (HP)                                     | 7-1/2 HP, 230/460, 3 Ph      |
| Number of Inch Threads                         | 61.0000                      |
| Number of Longitudinal and Cross Feed<br>Rates | 46/31                        |
| Number of Metric Threads                       | 24.0000                      |
| Number of Spindle Speeds                       | 12                           |
| Overall Dimensions (L x W x H) (In.)           | 115 x 44 x 66                |
| Prop 65                                        | Cancer and Reproductive Harm |
| Range of Cross Feeds (IPR)                     | .00060360                    |
| Range of Inch Threads (TPI)                    | 1-5/8 - 72                   |
| Range of Longitudinal Feeds (IPR)              | .00150900                    |
| Range of Metric Threads                        | .05 - 20                     |
| Range of Spindle Speeds (RPM)                  | 25 - 1,800                   |
| Size                                           | 16 x 60                      |
| Spindle Bore (In.)                             | 3-1/8                        |
| Spindle Mount                                  | D1-8                         |
| Spindle Taper with Sleeve                      | MT-7 (MT-5)                  |