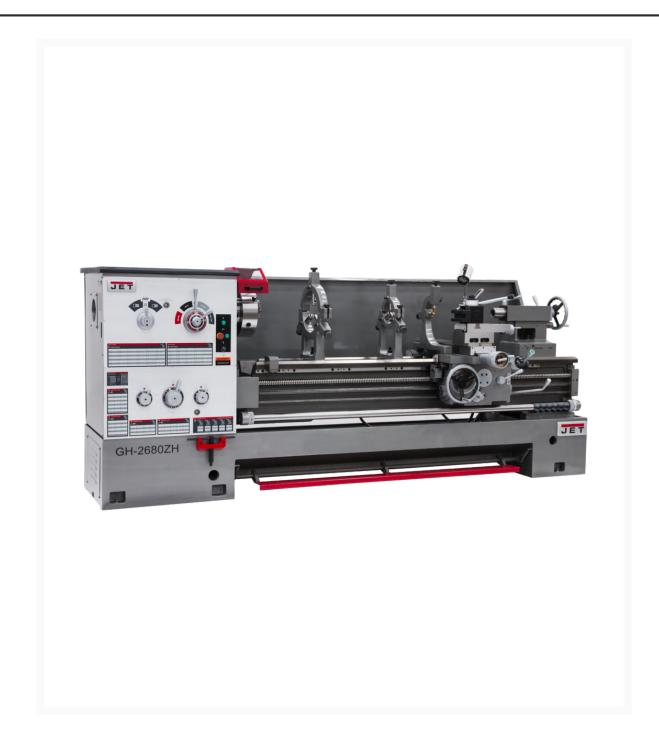

## **GH-2680ZH With ACU-RITE 203 DRO**

## **Short Description**

GH-2680ZH With ACU-RITE 203 DRO