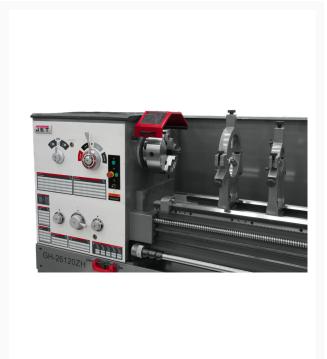

## **GH-26120ZH With ACU-RITE 203 DRO**

## **Product Images**





## **Short Description**

GH-26120ZH With ACU-RITE 203 DRO

## **Additional Information**

| Stock Number                                   | JT9-321892                                    |
|------------------------------------------------|-----------------------------------------------|
| Carriage Travel (In.)                          | 108-1/4                                       |
| Compound Slide Travel (In.)                    | 5-1/2                                         |
| Drive                                          | Geared Head                                   |
| Length of Gap (In.)                            | 8                                             |
| Max Tool Size (In.)                            | 1-1/4 x 1-1/4                                 |
| Model Number