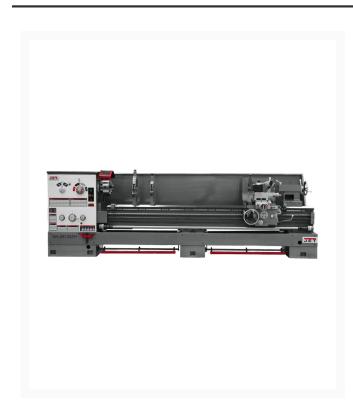

## **GH-26120ZH With ACU-RITE 203 DRO**

## **Product Images**





## **Short Description**

GH-26120ZH With ACU-RITE 203 DRO

## **Additional Information**

| Stock Number                                   | JT9-321892                                    |
|------------------------------------------------|-----------------------------------------------|
| Carriage Travel (In.)                          | 108-1/4                                       |
| Compound Slide Travel (In.)                    | 5-1/2                                         |
| Drive                                          | Geared Head                                   |
| Length of Gap (In.)                            | 8                                             |
| Max Tool Size (In.)                            | 1-1/4 x 1-1/4                                 |
| Model Numb