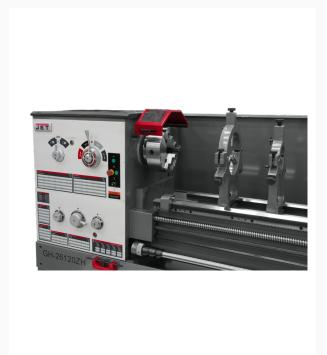

## **GH-26120ZH With ACU-RITE 303 DRO**

## **Product Images**





## **Short Description**

GH-26120ZH With ACU-RITE 303 DRO

## **Additional Information**

| Stock Number                                   | JT9-321896                                    |
|------------------------------------------------|-----------------------------------------------|
| Carriage Travel (In.)                          | 108-1/4                                       |
| Compound Slide Travel (In.)                    | 5-1/2                                         |
| Drive                                          | Geared Head                                   |
| Length of Gap (In.)                            | 8                                             |
| Max Tool Size (In.)                            | 1-1/4 x 1-1/4                                 |
| Model Number