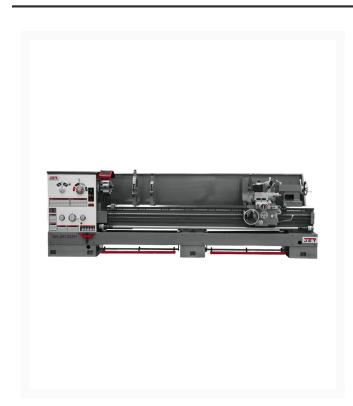

## **GH-26120ZH With ACU-RITE 303 DRO**

## **Product Images**





## **Short Description**

GH-26120ZH With ACU-RITE 303 DRO

## **Additional Information**

| Stock Number                                   | JT9-321896                                    |
|------------------------------------------------|-----------------------------------------------|
| Carriage Travel (In.)                          | 108-1/4                                       |
| Compound Slide Travel (In.)                    | 5-1/2                                         |
| Drive                                          | Geared Head                                   |
| Length of Gap (In.)                            | 8                                             |
| Max Tool Size (In.)                            | 1-1/4 x 1-1/4                                 |
| Model Numb