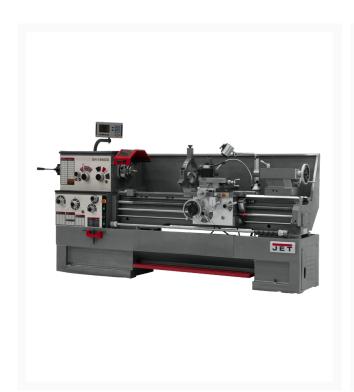

## GH-1860ZX, 3-1/8" Spindle Bore Geared Head Lathe

## **Short Description**

GH-1860ZX, 3-1/8" Spindle Bore Geared Head Lathe