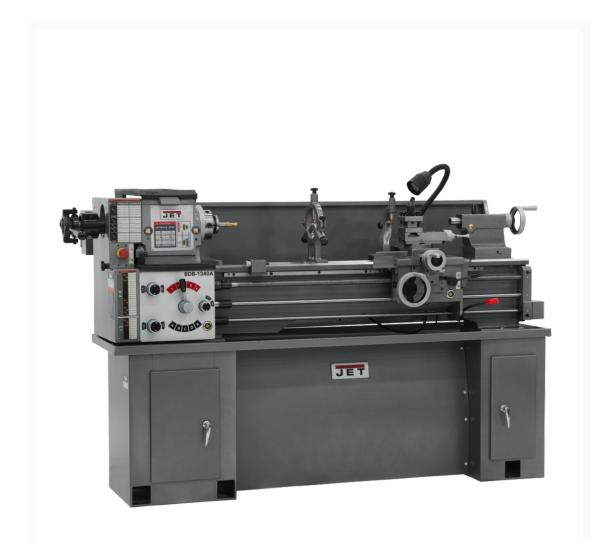

## BDB-1340A with ACU-RITE 203 DRO, Collett Closure & Taper Attachment

## **Short Description**

BDB-1340A with ACU-RITE 203 DRO, Collett Closure & Taper Attachment