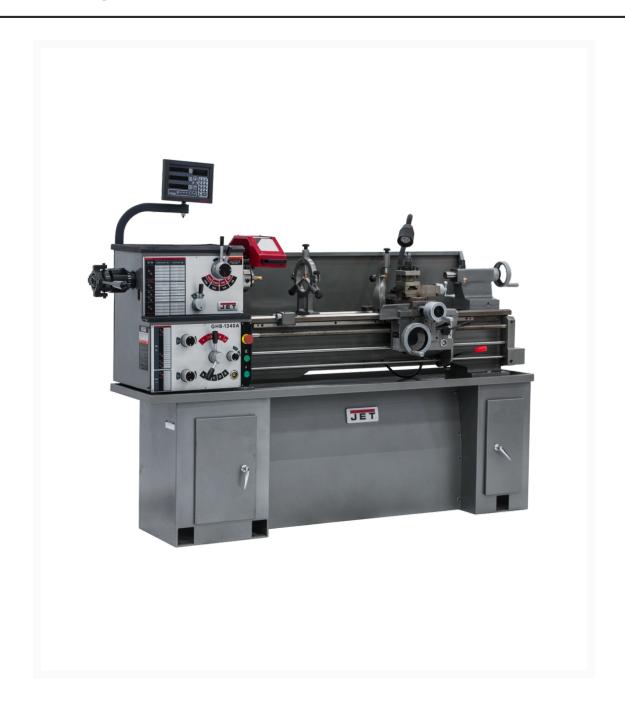

## GHB-1340A Lathe With Newall NMS300 DRO With Taper Attachment

## **Short Description**

GHB-1340A Lathe With Newall DP500 DRO With Taper Attachment