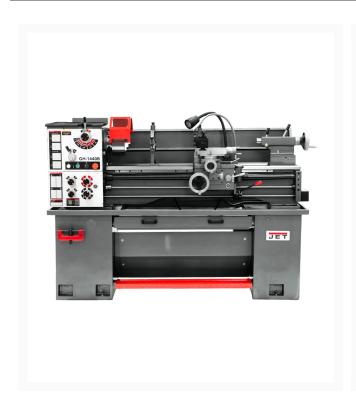

## **GH-1440B** with Acu-Rite 203 DRO

## **Short Description**

GH-1440B with Acu-Rite 203 DRO