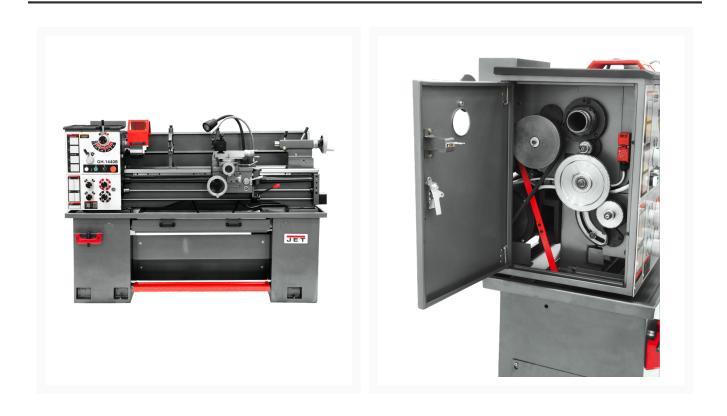

## **GH-1440B with Newall NMS300**

## **Product Images**



## **Short Description**

GH-1440B with Newall DP500

## **Additional Information**

| Stock Number                                   | JT9-323446                     |
|------------------------------------------------|--------------------------------|
| Carriage Travel (In.)                          | 37-2/5                         |
| Compound Slide Travel (In.)                    | 3-1/2                          |
| Cross Slide Travel (In.)                       | 7                              |
| Length of Gap (In.)                            | 8                              |
| Max Tool Size (In.)                            | 4/5 x 4/5                      |
| Model Number                                   | GH-1440B                       |
| Motor (HP)