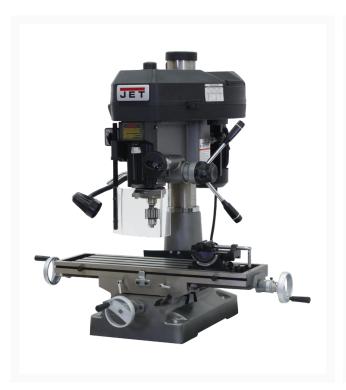

## JMD-18 Mill/Drill With R-8 Taper 230V1Ph

## **Short Description**

JMD-18 Mill/Drill With R-8 Taper 230V 1Ph