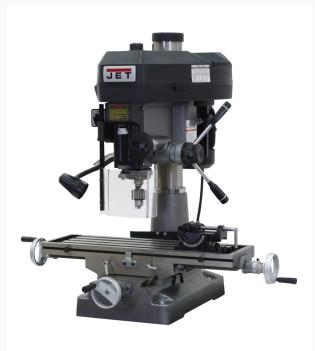

## JMD-18 Mill/Drill With R-8 Taper 115V1Ph

## **Short Description**

JMD-18 Mill/Drill With R-8 Taper 115V 1Ph