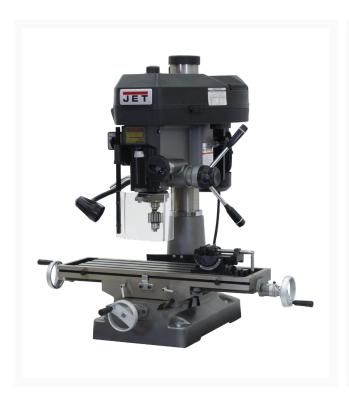

## JMD-18 Mill/Drill With R-8 Taper 115V1Ph

## **Short Description**

JMD-18 Mill/Drill With R-8 Taper 115V 1Ph