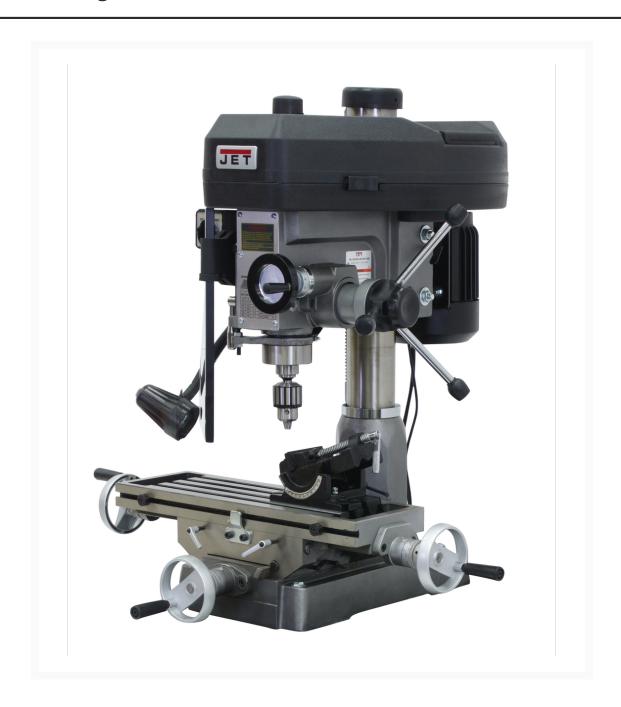

## JMD-15 Mill/Drill With NEWALL DP500 DRO

## **Short Description**

JMD-15 Mill/Drill With NEWALL DP500 DRO